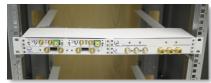

# **Assembly:**

Screw the plated modules to the chassis

Mount in your 19" Rack