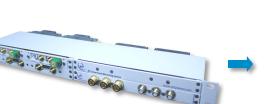

## 1U Chassis

Compact 1U 19" chassis suitable for mounting at either the front or rear of a rack. Model: SCP-1U-11