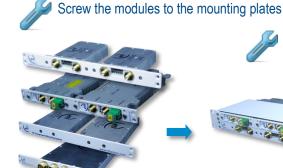

# **Assembly:**

Screw the plated modules to the chassis

Mount in your 19" Rack