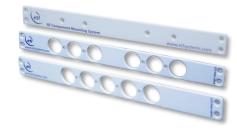

## 1U Chassis

Compact 1U 19" chassis suitable for mounting at either the front or rear of a rack. Model: SCP-1U-11

# Module Specific Mounting Plates & Screw Set

For StingRay RF Over Fibre

For Passive Splitter / Combiners & Couplers Available for either front or rear facing ports