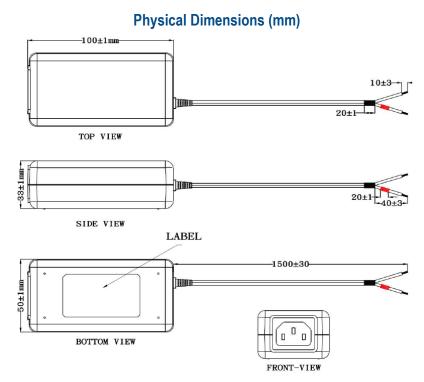

| Specifications and max operating parameters for safe and reliable operation |                               |                       |  |
|-----------------------------------------------------------------------------|-------------------------------|-----------------------|--|
| Parameter                                                                   | Value                         | Comment               |  |
| Input voltage range                                                         | 100-240V (AC) (90-264VAC max) | 50-60Hz (47-63Hz Max) |  |
| Max input current                                                           | 0.58A                         | RMS Max               |  |
| Max current load                                                            | 2 A                           |                       |  |
| Operating temperature                                                       | 0 to +40°C                    | Indoor use only       |  |
| Storage Temperature                                                         | -20°C to +80°C                |                       |  |
| Humidity                                                                    | 10% to 90%                    | Non-condensing        |  |