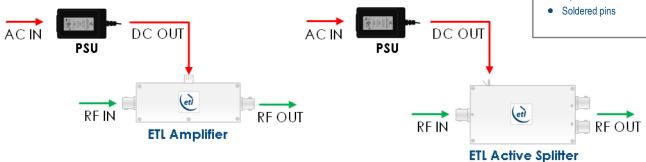

### **Switch Mode PSU**

- Input range of 100 240V (AC)
- Fixed output of 12V
- 1.25A max permissible load

Supplied with IIEC input & available with either:

• 3-pin molex connector

Typical Applications