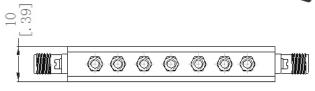

## Physical Dimensions (±0.3mm)

| RF Parameters          |                  |                                                  |
|------------------------|------------------|--------------------------------------------------|
| F-BPK1-7009            |                  | S5S5                                             |
| Frequency Range        |                  | 11700-12750 MHz                                  |
| RF Connectors          |                  | 50Ω SMA                                          |
| Insertion Loss (dB)    |                  | 1.2 max                                          |
| Passband ripple        |                  | 0.3dB pk-pk maximum within any 72MHz in passband |
| Input Return Loss (dB) |                  | 14 typ                                           |
| Rejection              | @DC-9800 MHz     | ≥60dB                                            |
|                        | @14000-24000 MHz | ≥40dB                                            |
|                        | @10750 MHz       | ≥50dB                                            |