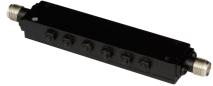

## Model Number: F-BPK1-7009-S5S5

Ku-Band Band Pass Filter

11700 - 12750 MHz

Available with RF connector options:

• 50 Ω SMA

## Physical Dimensions (±0.3mm)

| RF Parameters          |                  |                                                  |
|------------------------|------------------|--------------------------------------------------|
| F-BPK1-7009            |                  | S5S5                                             |
| Frequency Range        |                  | 11700-12750 MHz                                  |
| RF Connectors          |                  | 50Ω SMA                                          |
| Insertion Loss (dB)    |                  | 1.2 max                                          |
| Passband ripple        |                  | 0.3dB pk-pk maximum within any 72MHz in passband |
| Input Return Loss (dB) |                  | 14 typ                                           |
| Rejection              | @DC-9800 MHz     | ≥60dB                                            |
|                        | @14000-24000 MHz | ≥40dB                                            |
|                        | @10750 MHz       | ≥50dB                                            |