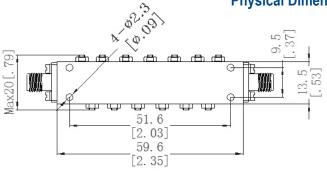

## Physical Dimensions (±0.3mm)

| RF Parameters          |                  |                                                  |
|------------------------|------------------|--------------------------------------------------|
| F-BPK1-7009            |                  | S5S5                                             |
| Frequency Range        |                  | 11700-12750 MHz                                  |
| RF Connectors          |                  | 50Ω SMA                                          |
| Insertion Loss (dB)    |                  | 1.2 max                                          |
| Passband ripple        |                  | 0.3dB pk-pk maximum within any 72MHz in passband |
| Input Return Loss (dB) |                  | 14 typ                                           |
| Rejection              | @DC-9800 MHz     | ≥60dB                                            |
|                        | @14000-24000 MHz | ≥40dB                                            |
|                        | @10750 MHz       | ≥50dB                                            |