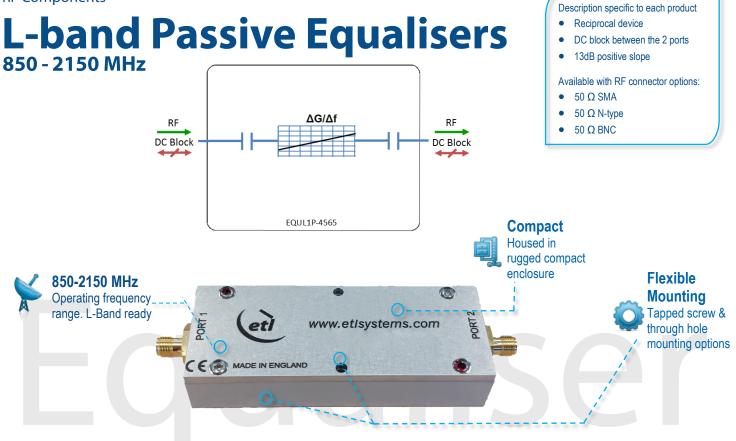

## Model Number: EQUL1P-4565

| RF Parameters           |      |                |            |         |  |  |
|-------------------------|------|----------------|------------|---------|--|--|
| EQUL1P-4565-xxxx        |      | S5S5           | N5N5       | B5B5    |  |  |
| Frequency Range         |      | 850 - 2150 MHz |            |         |  |  |
| RF Connectors           |      | 50Ω SMA        | 50Ω N-Type | 50Ω BNC |  |  |
| Slope Positive (dB)     |      | 13±2.0         | 13±2.0     | 13±2.0  |  |  |
| Input Return Loss (dB)  | Тур. | 15             | 15         | 15      |  |  |
|                         | Min  | 12             | 12         | 12      |  |  |
| Output Return Loss (dB) | Тур. | 15             | 15         | 15      |  |  |
|                         | Min  | 12             | 12         | 12      |  |  |