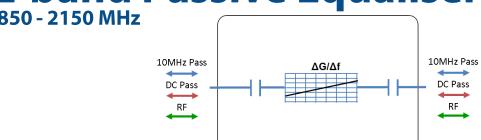

## **Model Number: EQUL1P-4539**

- Reciprocal device
- DC & 10MHz pass between the two ports
- 9dB positive slope

Available with RF connector options:

• 75 Ω BNC

**Compact** Housed in

• 75 Ω F-type.

EQUL1P-4531 to 4540

**Flexible Mounting** Tapped screw & through hole mounting options

| RF Parameters            |                               |           |            |  |
|--------------------------|-------------------------------|-----------|------------|--|
| EQUL1P-4539-xxxx         |                               | B7B7      | F7F7       |  |
| Frequency Range          | requency Range 850 - 2150 MHz |           | 150 MHz    |  |
| RF Connectors            |                               | 75Ω BNC   | 75Ω F-Type |  |
| Mean Insertion Loss (dB) | Тур.                          | 6.5       | 6.5        |  |
|                          | Max.                          | 9.0       | 9.0        |  |
| Slope Positive (dB)      |                               | 9.0 ± 2.0 | 9.0 ± 2.0  |  |
| Input Return Loss (dB)   | Тур.                          | 12        | 10         |  |
|                          | Min                           | 8         | 8          |  |
| Output Return Loss (dB)  | Тур.                          | 12        | 10         |  |
|                          | Min                           | 8         | 8          |  |