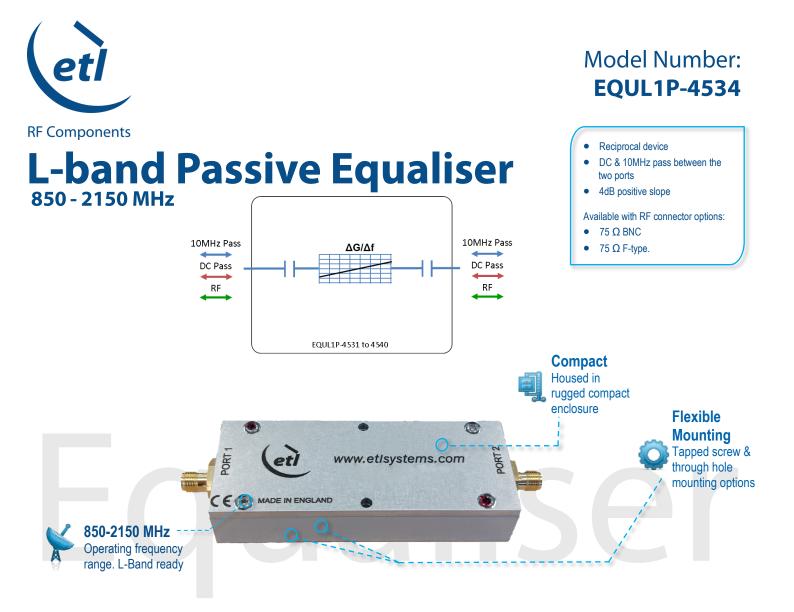

| RF Parameters            |      |                |            |  |
|--------------------------|------|----------------|------------|--|
| EQUL1P-4534-xxxx         |      | B7B7           | F7F7       |  |
| Frequency Range          |      | 850 - 2150 MHz |            |  |
| RF Connectors            |      | 75Ω BNC        | 75Ω F-Type |  |
| Mean Insertion Loss (dB) | Тур. | 3.0            | 3.0        |  |
|                          | Max. | 5.0            | 5.0        |  |
| Slope Positive (dB)      |      | 4.0 ± 1.0      | 4.0 ± 1.0  |  |
| Input Return Loss (dB)   | Тур. | 14             | 12         |  |
|                          | Min  | 8              | 8          |  |
| Output Return Loss (dB)  | Тур. | 14             | 12         |  |
|                          | Min  | 8              | 8          |  |

www.etlsystems.com

| Model Number:            |
|--------------------------|
| EQUL1P-4534              |
| L-band Passive Equaliser |

| Environmental         |     |                    |  |
|-----------------------|-----|--------------------|--|
| Operating Temperature |     | 0°C to +65°C       |  |
| Storage Temperature   |     | -20°C to +75°C     |  |
| Location              |     | Indoor use Only    |  |
| Humidity              | Max | 90% non-condensing |  |
| Altitude              | Max | 10,000 feet        |  |

| Max Operating Parameters |              |  |  |
|--------------------------|--------------|--|--|
| Input RF Power           | +37 dBm (5W) |  |  |
| DC Voltage               | 28 V         |  |  |
| DC Current               | 3A           |  |  |