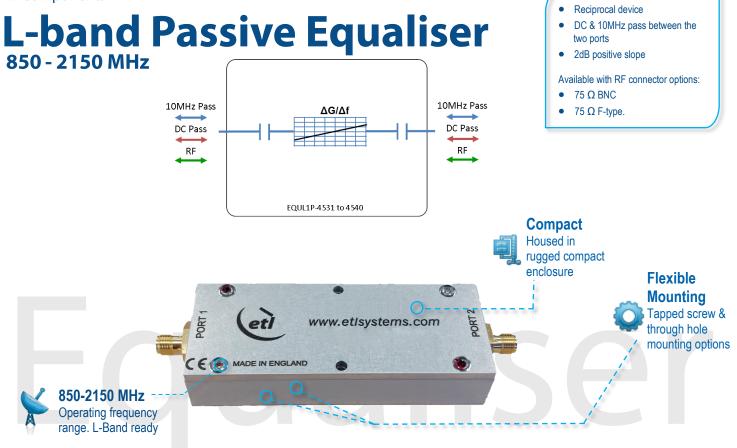

## Model Number: EQUL1P-4532

| RF Parameters            |      |                |            |  |
|--------------------------|------|----------------|------------|--|
| EQUL1P-4532-xxxx         |      | B7B7           | F7F7       |  |
| Frequency Range          |      | 850 - 2150 MHz |            |  |
| RF Connectors            |      | 75Ω BNC        | 75Ω F-Type |  |
| Mean Insertion Loss (dB) | Тур. | 2.5            | 2.5        |  |
|                          | Max. | 3.5            | 3.5        |  |
| Slope Positive (dB)      |      | 2.0 ± 0.5      | 2.0 ± 0.5  |  |
| Input Return Loss (dB)   | Тур. | 12             | 10         |  |
|                          | Min  | 8              | 6          |  |
| Output Return Loss (dB)  | Тур. | 12             | 10         |  |
|                          | Min  | 8              | 6          |  |