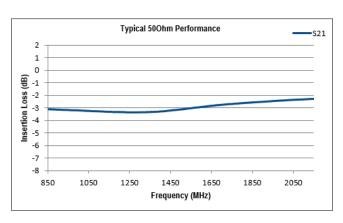

Compact
Housed in
rugged compact
enclosure
i

Flexible Mounting Tapped screw &

through hole mounting options

| RF Parameters            |      |                |            |               |  |
|--------------------------|------|----------------|------------|---------------|--|
| EQUL1P-4521-xxxx         |      | S5S5 N5N5      |            | B5B5          |  |
| Frequency Range          |      | 850 - 2150 MHz |            |               |  |
| RF Connectors            |      | 50Ω SMA        | 50Ω N-Type | 50Ω BNC       |  |
| Mean Insertion Loss (dB) | Тур. | 2.0            | 2.0        | 2.0           |  |
|                          | Max. | 3.5            | 3.5        | 3.5           |  |
| Slope Positive (dB)      |      | $1.0 \pm 0.3$  | 1.0 ± 0.3  | $1.0 \pm 0.3$ |  |
| Input Return Loss (dB)   | Тур. | 16             | 16         | 14            |  |
|                          | Min  | 12             | 12         | 10            |  |
| Output Return Loss (dB)  | Тур. | 16             | 16         | 14            |  |
|                          | Min  | 12             | 12         | 10            |  |

## Technical specifications and operating parameters

Gain (dB)

Return Loss (dB)

| Environmental         |     |                    |  |  |
|-----------------------|-----|--------------------|--|--|
| Operating Temperature |     | 0°C to +65°C       |  |  |
| Storage Temperature   |     | -20°C to +75°C     |  |  |
| Location              |     | Indoor use Only    |  |  |
| Humidity              | Max | 90% non-condensing |  |  |
| Altitude              | Max | 10,000 feet        |  |  |