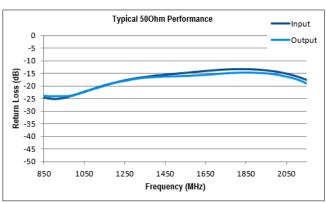

Compact
Housed in
rugged compact
enclosure
i

Flexible Mounting Tapped screw &

through hole mounting options

| RF Parameters            |      |                |            |               |  |
|--------------------------|------|----------------|------------|---------------|--|
| EQUL1P-4521-xxxx         |      | S5S5 N5N5      |            | B5B5          |  |
| Frequency Range          |      | 850 - 2150 MHz |            |               |  |
| RF Connectors            |      | 50Ω SMA        | 50Ω N-Type | 50Ω BNC       |  |
| Mean Insertion Loss (dB) | Тур. | 2.0            | 2.0        | 2.0           |  |
|                          | Max. | 3.5            | 3.5        | 3.5           |  |
| Slope Positive (dB)      |      | $1.0 \pm 0.3$  | 1.0 ± 0.3  | $1.0 \pm 0.3$ |  |
| Input Return Loss (dB)   | Тур. | 16             | 16         | 14            |  |
|                          | Min  | 12             | 12         | 10            |  |
| Output Return Loss (dB)  | Тур. | 16             | 16         | 14            |  |
|                          | Min  | 12             | 12         | 10            |  |

## Technical specifications and operating parameters

Gain (dB)

Return Loss (dB)

| Environmental         |     |                    |  |  |
|-----------------------|-----|--------------------|--|--|
| Operating Temperature |     | 0°C to +65°C       |  |  |
| Storage Temperature   |     | -20°C to +75°C     |  |  |
| Location              |     | Indoor use Only    |  |  |
| Humidity              | Max | 90% non-condensing |  |  |
| Altitude              | Max | 10,000 feet        |  |  |