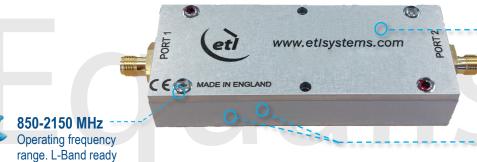

Compact
Housed in
rugged compact
enclosure
i

Flexible Mounting Tapped screw &

through hole mounting options

| RF Parameters            |      |                |            |               |  |
|--------------------------|------|----------------|------------|---------------|--|
| EQUL1P-4521-xxxx         |      | S5S5 N5N5      |            | B5B5          |  |
| Frequency Range          |      | 850 - 2150 MHz |            |               |  |
| RF Connectors            |      | 50Ω SMA        | 50Ω N-Type | 50Ω BNC       |  |
| Mean Insertion Loss (dB) | Тур. | 2.0            | 2.0        | 2.0           |  |
|                          | Max. | 3.5            | 3.5        | 3.5           |  |
| Slope Positive (dB)      |      | $1.0 \pm 0.3$  | 1.0 ± 0.3  | $1.0 \pm 0.3$ |  |
| Input Return Loss (dB)   | Тур. | 16             | 16         | 14            |  |
|                          | Min  | 12             | 12         | 10            |  |
| Output Return Loss (dB)  | Тур. | 16             | 16         | 14            |  |
|                          | Min  | 12             | 12         | 10            |  |