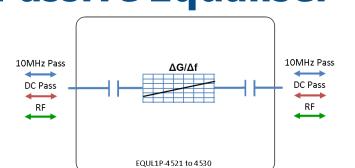

## Model Number: **EQUL1P-4521**

L-band Passive Equaliser

850 - 2150 MHz

- Reciprocal device
- DC & 10 MHz pass between the two ports
- 1dB positive slope

Available with RF connector options:

- 50 Ω BNC
- 50 Ω N-Type
- 50 Ω SMA

## **Model Number: EQUL1P-4521**

L-band Passive Equaliser