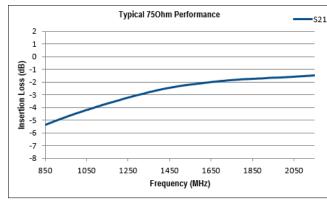

## Model Number: EQUL1P-4514

| RF Parameters            |      |                |            |  |  |  |  |  |
|--------------------------|------|----------------|------------|--|--|--|--|--|
| EQUL1P-4514-xxxx         |      | B7B7           | F7F7       |  |  |  |  |  |
| Frequency Range          |      | 850 - 2150 MHz |            |  |  |  |  |  |
| RF Connectors            |      | 75Ω BNC        | 75Ω F-Туре |  |  |  |  |  |
| Maan laasting Loos (dD)  | Тур. | 3.0            | 3.0        |  |  |  |  |  |
| Mean Insertion Loss (dB) | Max. | 5.0            | 5.0        |  |  |  |  |  |
| Slope Positive (dB)      |      | 4.0 ± 1.0      | 4.0 ± 1.0  |  |  |  |  |  |
| lanut Datum Lana (dD)    | Тур. | 14             | 12         |  |  |  |  |  |
| Input Return Loss (dB)   | Min  | 8              | 8          |  |  |  |  |  |
| Output Datum Lass (dD)   | Тур. | 14             | 12         |  |  |  |  |  |
| Output Return Loss (dB)  | Min  | 8              | 8          |  |  |  |  |  |

## Model Number: **EQUL1P-4514**

L-band Passive Equaliser

Gain (dB)

Return Loss (dB)

| Environmental         |     | Max Operating Parameters |                |              |
|-----------------------|-----|--------------------------|----------------|--------------|
| Operating Temperature |     | 0°C to +65°C             | Input RF Power | +37 dBm (5W) |
| Storage Temperature   |     | -20°C to +75°C           | DC Voltage     | 28V          |
| Location              |     | Indoor use Only          | DC Current     | N/A          |
| Humidity !            | Max | 90% non-condensing       |                |              |
| Altitude              | Max | 10,000 feet              |                |              |