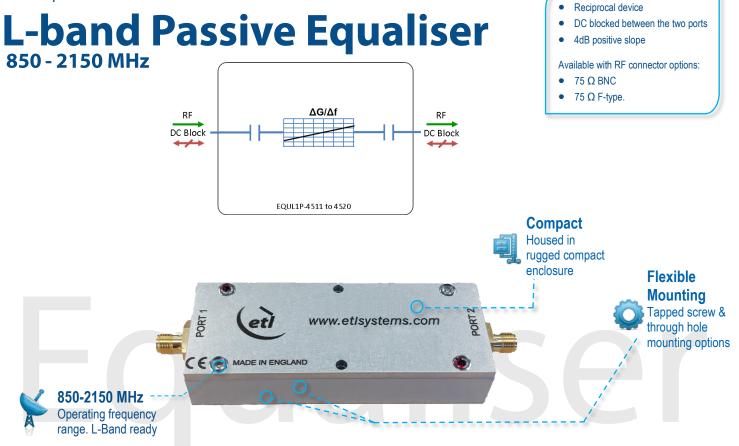

## Model Number: **EQUL1P-4514**

L-band Passive Equaliser

Gain (dB)

Return Loss (dB)

| Environmental         |     | Max Operating Parameters |                |              |
|-----------------------|-----|--------------------------|----------------|--------------|
| Operating Temperature |     | 0°C to +65°C             | Input RF Power | +37 dBm (5W) |
| Storage Temperature   |     | -20°C to +75°C           | DC Voltage     | 28V          |
| Location              |     | Indoor use Only          | DC Current     | N/A          |
| Humidity !            | Max | 90% non-condensing       |                |              |
| Altitude              | Max | 10,000 feet              |                |              |