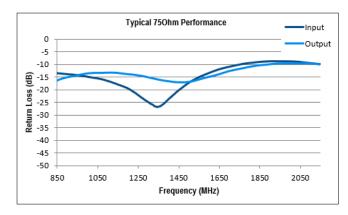

## Model Number: EQUL1P-4514

| RF Parameters            |      |                |            |  |  |  |  |  |
|--------------------------|------|----------------|------------|--|--|--|--|--|
| EQUL1P-4514-xxxx         |      | B7B7           | F7F7       |  |  |  |  |  |
| Frequency Range          |      | 850 - 2150 MHz |            |  |  |  |  |  |
| RF Connectors            |      | 75Ω BNC        | 75Ω F-Туре |  |  |  |  |  |
| Maan laasting Loos (dD)  | Тур. | 3.0            | 3.0        |  |  |  |  |  |
| Mean Insertion Loss (dB) | Max. | 5.0            | 5.0        |  |  |  |  |  |
| Slope Positive (dB)      |      | 4.0 ± 1.0      | 4.0 ± 1.0  |  |  |  |  |  |
| lanut Datum Lana (dD)    | Тур. | 14             | 12         |  |  |  |  |  |
| Input Return Loss (dB)   | Min  | 8              | 8          |  |  |  |  |  |
| Output Datum Lass (dD)   | Тур. | 14             | 12         |  |  |  |  |  |
| Output Return Loss (dB)  | Min  | 8              | 8          |  |  |  |  |  |

## Model Number: **EQUL1P-4514**

L-band Passive Equaliser

Gain (dB)

Return Loss (dB)

| Environmental         |     | Max Operating Parameters |                |              |
|-----------------------|-----|--------------------------|----------------|--------------|
| Operating Temperature |     | 0°C to +65°C             | Input RF Power | +37 dBm (5W) |
| Storage Temperature   |     | -20°C to +75°C           | DC Voltage     | 28V          |
| Location              |     | Indoor use Only          | DC Current     | N/A          |
| Humidity !            | Max | 90% non-condensing       |                |              |
| Altitude              | Max | 10,000 feet              |                |              |