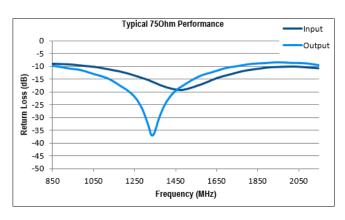

rugged compact
enclosure

Flexible
Mounting
Tapped screw &
through hole
mounting options

| RF Parameters            |      |                |               |  |
|--------------------------|------|----------------|---------------|--|
| EQUL1P-4513-xxxx         |      | B7B7           | F7F7          |  |
| Frequency Range          |      | 850 - 2150 MHz |               |  |
| RF Connectors            |      | 75Ω BNC        | 75Ω F-Type    |  |
| Mean Insertion Loss (dB) | Тур. | 2.5            | 2.5           |  |
|                          | Max. | 3.5            | 3.5           |  |
| Slope Positive (dB)      |      | $3.0 \pm 0.8$  | $3.0 \pm 0.8$ |  |
| Input Return Loss (dB)   | Тур. | 14             | 12            |  |
|                          | Min  | 8              | 8             |  |
| Output Return Loss (dB)  | Тур. | 14             | 12            |  |
|                          | Min  | 8              | 8             |  |

## Technical specifications and operating parameters

Return Loss (dB)

| Environmental         |     |                    |  |  |
|-----------------------|-----|--------------------|--|--|
| Operating Temperature |     | 0°C to +65°C       |  |  |
| Storage Temperature   |     | -20°C to +75°C     |  |  |
| Location              |     | Indoor use Only    |  |  |
| Humidity              | Max | 90% non-condensing |  |  |
| Altitude              | Max | 10,000 feet        |  |  |