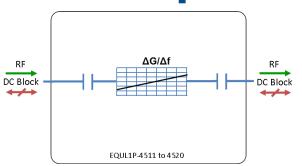

## Model Number: **EQUL1P-4513**

Reciprocal device

- DC blocked between the two ports
- 3dB positive slope

Available with RF connector options:

- 75 Ω BNC
- 75 Ω F-type.

**Compact** Housed in

**L-band Passive Equaliser** 

## Model Number: **EQUL1P-4513**

L-band Passive Equaliser