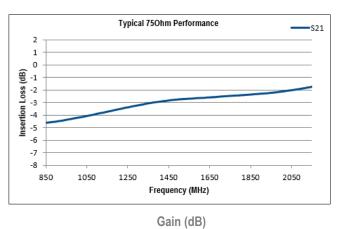

rugged compact
enclosure

Flexible
Mounting
Tapped screw &
through hole
mounting options

| RF Parameters            |      |                |               |  |
|--------------------------|------|----------------|---------------|--|
| EQUL1P-4513-xxxx         |      | B7B7           | F7F7          |  |
| Frequency Range          |      | 850 - 2150 MHz |               |  |
| RF Connectors            |      | 75Ω BNC        | 75Ω F-Type    |  |
| Mean Insertion Loss (dB) | Тур. | 2.5            | 2.5           |  |
|                          | Max. | 3.5            | 3.5           |  |
| Slope Positive (dB)      |      | $3.0 \pm 0.8$  | $3.0 \pm 0.8$ |  |
| Input Return Loss (dB)   | Тур. | 14             | 12            |  |
|                          | Min  | 8              | 8             |  |
| Output Return Loss (dB)  | Тур. | 14             | 12            |  |
|                          | Min  | 8              | 8             |  |