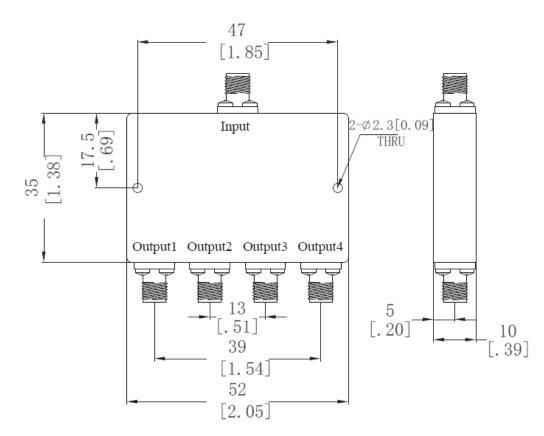

#### Physical Dimensions (mm)

Note: The specification is subject to regular reviews and will be updated from time to time as part of our continuing product development and improved specification accuracy.