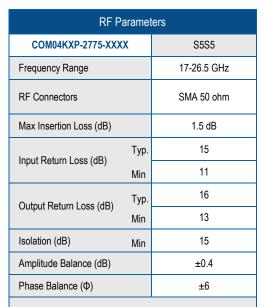

### 17 - 26.5 GHz

The given Insertion Loss specified is the loss above the theoretical limit for a lossless divider 10MHz Insertion Loss is up to 6dB above the theoretical loss\* 10MHz Rejection is 20dB\*