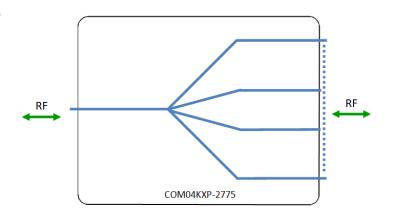

## Model Number: COM04KXP-2775

## 4-Way Wideband Passive Splitter/Combiner

Available with RF connector options:
50 Ω SMA connectors

# Model Number: **COM04KXP-2775**

4-Way Wideband Passive Splitter/Combiner