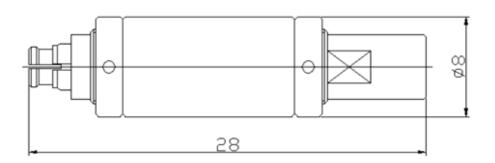

## **Outline Drawing:**

All dimensions in mm (inches) Outline tolerance  $\pm 5\%$ 

| General Specification |                            | *Ordering guide |      |
|-----------------------|----------------------------|-----------------|------|
| Frequency             | DC-18GHz                   | ATT01           | 1dB  |
| VSWR                  | ≤1.25                      | ATT03           | 3dB  |
| Power Handling        | 2W                         | ATT05           | 5db  |
| Impedance             | 50Ω                        | ATT06           | 6dB  |
| Attenuation accuracy  | ±1dB                       | ATT10           | 10dB |
| Connector Type        | SMP Male to Female         | ATT15           | 15dB |
| Attenuation*          | 1, 3, 5, 6,10, 15 and 20dB | ATT20           | 20dB |
| Operating Temperature | -45°C ~ +100°C             |                 |      |