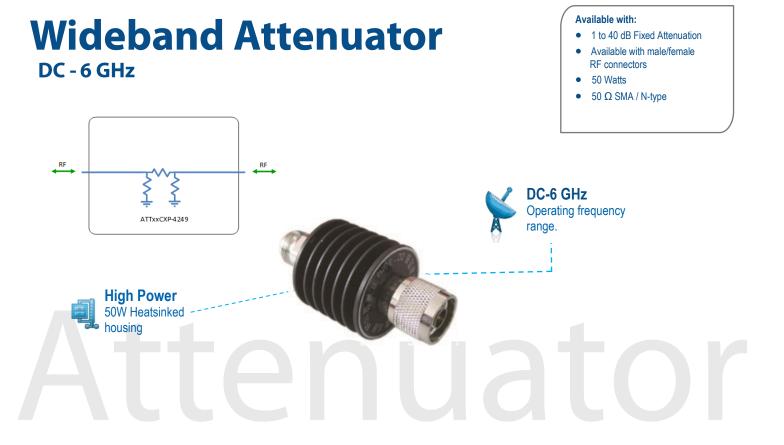

## Model Number: ATTxxCXP-4249

| RF Parameters          |      |                                 |         |          |          |                       |         |          |          |  |
|------------------------|------|---------------------------------|---------|----------|----------|-----------------------|---------|----------|----------|--|
| ATTxxCXP-4249-N5N4     |      | N5N4                            |         |          |          | S5S4                  |         |          |          |  |
| Frequency Range        |      | DC - 6 GHz                      |         |          |          |                       |         |          |          |  |
| RF Connectors          |      | $50\Omega$ N-type Male / Female |         |          |          | 50Ω SMA Male / Female |         |          |          |  |
| Attenuation (dB)       |      | 3 ± 0.3                         | 6 ± 0.3 | 10 ± 0.3 | 20 ± 0.5 | 3 ± 0.3               | 6 ± 0.3 | 10 ± 0.3 | 20 ± 0.5 |  |
| Accuracy (dB)          |      | ± 0.5                           | ± 0.5   | ± 0.8    | ± 1.00   | ± 0.5                 | ± 0.5   | ± 0.8    | ± 1.00   |  |
| Input Return Loss (dB) | Тур. | 20                              | 20      | 20       | 20       | 20                    | 20      | 20       | 20       |  |
|                        | Min  | 17                              | 17      | 17       | 17       | 17                    | 17      | 17       | 17       |  |
| Output Retum Loss (dB) | Тур. | 20                              | 20      | 20       | 20       | 20                    | 20      | 20       | 20       |  |
|                        | Min  | 17                              | 17      | 17       | 17       | 17                    | 17      | 17       | 17       |  |

## Technical specifications and operating parameters

| Environmental         |                    |  |  |  |  |
|-----------------------|--------------------|--|--|--|--|
| Operating Temperature | -55°C to +80°C     |  |  |  |  |
| Storage Temperature   | -65°C to +90°C     |  |  |  |  |
| Location              | Indoor use only    |  |  |  |  |
| Humidity              | 85% non-condensing |  |  |  |  |
| Altitude              | 10,000 feet        |  |  |  |  |

| Max Operating Parameters |                    |  |  |  |
|--------------------------|--------------------|--|--|--|
| Input RF Power           | +47 dBm (50W) Max  |  |  |  |
| DC Voltage               | 35V on any RF port |  |  |  |