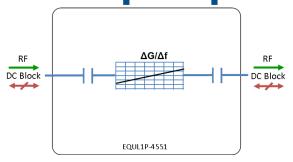

# Model Number: **EQUL1P-4551**

- DC blocked between ports
- 3dB slope equaliser

Available with RF connectors:

• 50 Ω SMA

**Compact** 

## Model Number: **EQUL1P-4551**

3 dB Positive Slope Equaliser