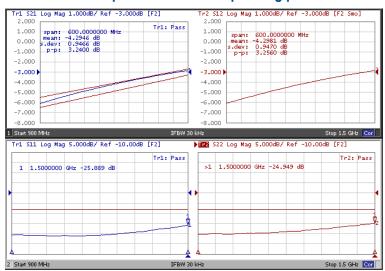

### 3 dB Positive Slope Equaliser

900 - 1500 MHz

| RF Parameters                       |      |               |  |
|-------------------------------------|------|---------------|--|
| EQUL1P-4551                         |      | S5S5          |  |
| Frequency Range                     |      | 900 - 1500    |  |
| RF Connectors                       |      | 50Ω SMA       |  |
| Mean Insertion Loss @ 1500 MHz (dB) |      | $3 \pm 0.3$   |  |
| Slope Positive (dB)                 |      | $3.0 \pm 0.5$ |  |
| Input Datum Laga (dD)               | Тур. | 23            |  |
| Input Return Loss (dB)              | Min  | 18            |  |
| Output Potura Loss (dP)             | Тур. | 23            |  |
| Output Return Loss (dB)             | Min  | 18            |  |