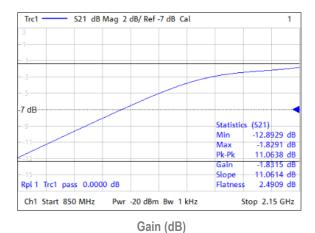

## Model Number: EQUL1P-4540

L-band Passive Equaliser

M1 2.130500 GHz -9.6359 dB

M1 2.143500 GHz -8.4625 dB

2

## Technical specifications and operating parameters

Trc3

0 dB

PASS Trc3

PASS Trc4

Trc4

522 dB Mag

S11 dB Mag

| RF Parameters            |      |                |            |  |
|--------------------------|------|----------------|------------|--|
| EQUL1P-4540-xxxx         |      | B7B7           | F7F7       |  |
| Frequency Range          |      | 850 - 2150 MHz |            |  |
| RF Connectors            |      | 75Ω BNC        | 75Ω F-Туре |  |
| Mean Insertion Loss (dB) | Тур. | 6.5            | 6.5        |  |
|                          | Max. | 9.0            | 9.0        |  |
| Slope Positive (dB)      |      | 10.0 ± 2.0     | 10.0 ± 2.0 |  |
| Input Return Loss (dB)   | Тур. | 10             | 10         |  |
|                          | Min  | 8              | 8          |  |
| Output Return Loss (dB)  | Тур. | 10             | 10         |  |
|                          | Min  | 8              | 8          |  |