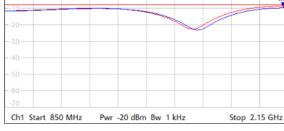

## Technical specifications and operating parameters

Trc3

0 dB

PASS Trc3

PASS Trc4

Trc4

522 dB Mag

S11 dB Mag

Return Loss (dB)

| Environmental         |     |                    |  |
|-----------------------|-----|--------------------|--|
| Operating Temperature |     | 0°C to +65°C       |  |
| Storage Temperature   |     | -20°C to +75°C     |  |
| Location              |     | Indoor use Only    |  |
| Humidity              | Max | 90% non-condensing |  |
| Altitude              | Max | 10,000 feet        |  |