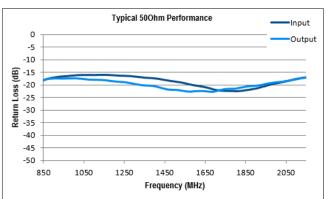

- 50 Ω BNC
- 50 Ω N-Type
- 50 Ω SMA

rugged compact enclosure

**Flexible** Mounting Tapped screw & through hole mounting options

**RF** Parameters EQUL1P-4523-xxxx S5S5 N5N5 B5B5 Frequency Range 850 - 2150 MHz **RF Connectors**  $50\Omega$  SMA 50Ω N-Type  $50\Omega$  BNC Тур. 2.5 Mean Insertion Loss (dB) Max. 3.5 3.5 3.5  $3.0 \pm 0.5$ Slope Positive (dB)  $3.0 \pm 0.5$  $3.0 \pm 0.5$ Тур. 18 Input Return Loss (dB) Min 12 12 18 18 Тур. Output Return Loss (dB) Min