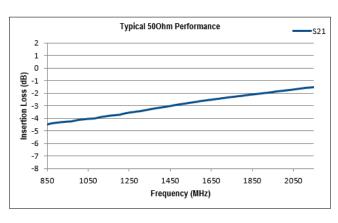

- 50 Ω BNC
- 50 Ω N-Type
- 50 Ω SMA

rugged compact enclosure

**Flexible** Mounting Tapped screw & through hole mounting options

**RF** Parameters EQUL1P-4523-xxxx S5S5 N5N5 B5B5 Frequency Range 850 - 2150 MHz **RF Connectors**  $50\Omega$  SMA 50Ω N-Type  $50\Omega$  BNC Тур. 2.5 Mean Insertion Loss (dB) Max. 3.5 3.5 3.5  $3.0 \pm 0.5$ Slope Positive (dB)  $3.0 \pm 0.5$  $3.0 \pm 0.5$ Тур. 18 Input Return Loss (dB) Min 12 12 18 18 Тур. Output Return Loss (dB) Min