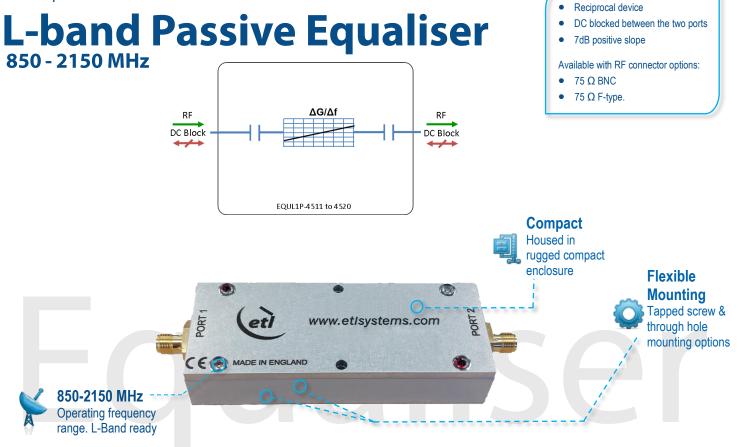

## Model Number: EQUL1P-4517

| RF Parameters            |      |                |            |  |
|--------------------------|------|----------------|------------|--|
| EQUL1P-4517-xxxx         |      | B7B7           | F7F7       |  |
| Frequency Range          |      | 850 - 2150 MHz |            |  |
| RF Connectors            |      | 75Ω BNC        | 75Ω F-Туре |  |
| Mean Insertion Loss (dB) | Тур. | 5.0            | 5.0        |  |
|                          | Max. | 7.0            | 7.0        |  |
| Slope Positive (dB)      |      | 7.0 ± 1.5      | 7.0 ± 1.5  |  |
| Input Return Loss (dB)   | Тур. | 12             | 10         |  |
|                          | Min  | 8              | 8          |  |
| Output Return Loss (dB)  | Тур. | 12             | 10         |  |
|                          | Min  | 8              | 8          |  |

www.etlsystems.com

| Model Number:            |
|--------------------------|
| EQUL1P-4517              |
| L-band Passive Equaliser |

| Environmental         |     |                    |  |  |
|-----------------------|-----|--------------------|--|--|
| Operating Temperature |     | 0°C to +65°C       |  |  |
| Storage Temperature   |     | -20°C to +75°C     |  |  |
| Location              |     | Indoor use Only    |  |  |
| Humidity              | Max | 90% non-condensing |  |  |
| Altitude              | Max | 10,000 feet        |  |  |

| Max Operating Parameters |              |  |  |
|--------------------------|--------------|--|--|
| Input RF Power           | +37 dBm (5W) |  |  |
| DC Voltage               | 28V          |  |  |
| DC Current               | N/A          |  |  |