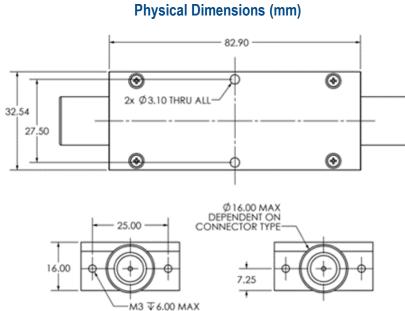

www.etlsystems.com

| Model Number:            |
|--------------------------|
| EQUL1P-4517              |
| L-band Passive Equaliser |

| Environmental         |     |                    |  |  |
|-----------------------|-----|--------------------|--|--|
| Operating Temperature |     | 0°C to +65°C       |  |  |
| Storage Temperature   |     | -20°C to +75°C     |  |  |
| Location              |     | Indoor use Only    |  |  |
| Humidity              | Max | 90% non-condensing |  |  |
| Altitude              | Max | 10,000 feet        |  |  |