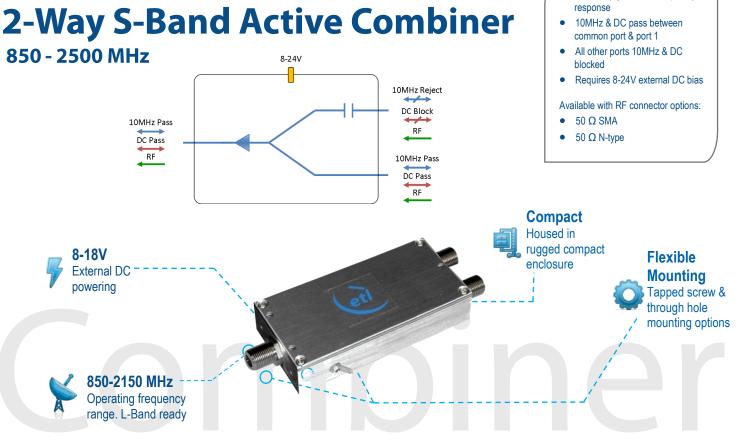

## Model Number: COM02S2A-2256

With unity gain & flat frequency

•

| RF Parameters                                                                                |      |                |            |  |
|----------------------------------------------------------------------------------------------|------|----------------|------------|--|
| COM02S2A-2256                                                                                |      | S5S5           | N5N5       |  |
| Frequency Range                                                                              |      | 850 - 2150 MHz |            |  |
| RF Connectors                                                                                |      | 50Ω SMA        | 50Ω N-Type |  |
| Mean Gain (dB)                                                                               |      | 0 ± 2          | 0 ± 2      |  |
| Input Return Loss (dB)                                                                       | Тур. | 16             | 15         |  |
|                                                                                              | Min  | 12             | 12         |  |
| Output Return Loss (dB)                                                                      | Тур. | 16             | 15         |  |
|                                                                                              | Min  | 12             | 12         |  |
| Output P1dB GCP** (dBm)                                                                      | Тур. | 10             | 10         |  |
|                                                                                              | Min  | 7              | 7          |  |
| Noise Figure (dB)                                                                            | Тур. | 10             | 10         |  |
| 10MHz Rejection is 20dB*<br>*To ports which are applicable<br>**GCP (Gain Compression Point) |      |                |            |  |